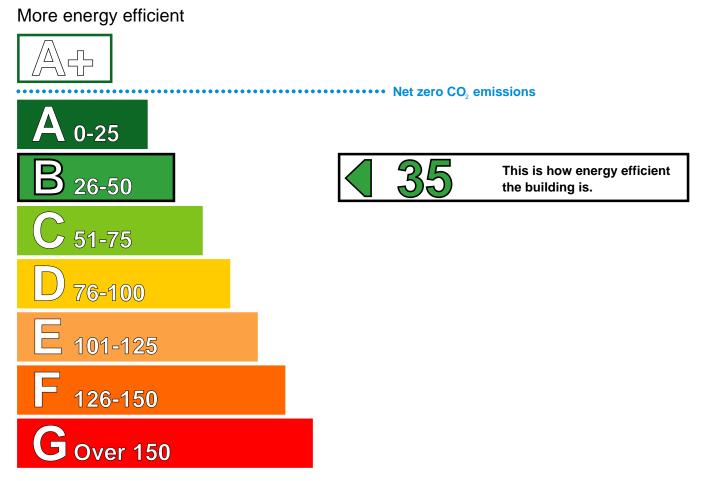

## Energy Performance Asset Rating

Less energy efficient

## **Technical information**

Main heating fuel:Natural GasBuilding environment:Heating and Natural VentilationTotal useful floor area (m²):1089.814Building complexity5

#### **Benchmarks**

Buildings similar to this one could have ratings as follows:

If newly built

If typical of the existing stock